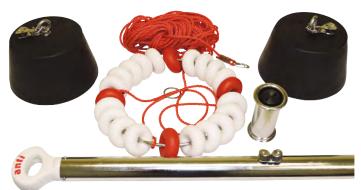

## Polo Game Start Up Set

The Polo Game Start Up Set ball release system provides a consistent and accurate start to every game.

The starting ring is held in place inside the playing field by easily removable weights resting on the pool floor. Each weight is 12kg.

The SS316 Pole is anchored to the pool deck by the SS316 Deck Hole Anchor. The start rope attaches to the SS316 pole quick release jaws.

At the start of play, the ring is pulled under the water, and the ball is released as players approach the ball.