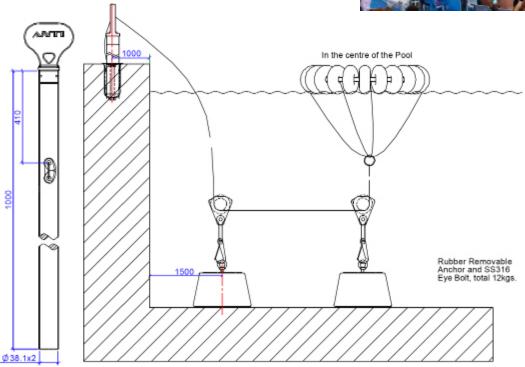

## Polo Game Start Up Set

The Polo Game Start Up Set ball release system provides a consistent and accurate start to every game.

The starting ring is held in place inside the playing field by easily removable weights resting on the pool floor. Each weight is 12kg.

The SS316 Pole is anchored to the pool deck by the SS316 Deck Hole Anchor. The start rope attaches to the SS316 pole quick release jaws.

At the start of play, the ring is pulled under the water, and the ball is released as players approach the ball.