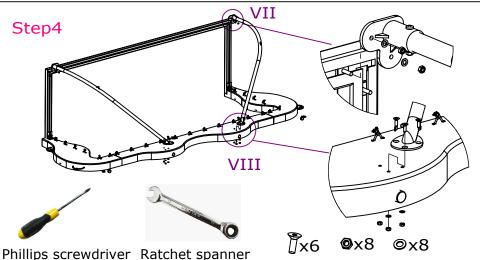

Slip SS Tube(18) to the Bow Base A (8), use Round Head Bolt M8X60L(16), M8 Lock Nuts and Washers(14) to connect them. From the Top Corner of the Black Net(2), count seven squares away from the Top frame and Slip the Bow (4) through the Black Net(2) in this square as shown in diagram. Slip the Bow with Bow Base A(8) and net to the Bow Base B(9), Use Round Head Bolt M8X60L(16), M8 Lock Nuts and Washer(14) to connect them.

## **Anti Pro Goal Assembly Instructions**

Page 4 of 4

Slip the Slide Blocks(13), Use the Slide Block(13), M8 Washers Use the Net Clip(10) and D-Shackle(11) to Fix the Net(2)Connect the SS Cable to the Saddle of the both Side Bows with Shackles. To connect the Net to the Frame and Lock Nuts(14) to connect one end of Side Bows(4) to Front Frame. Use M8x30 Countersunk Blots(17), M8 Washers and Lock Nuts(14) to connect ther other end to Big Float(7)