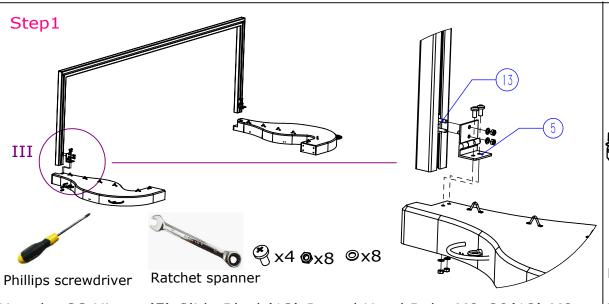

Drawn Brian Scale 1:25 Patents 2001285610; 7100219; 4048677; 01818714.5 & 2003/2920 e.g.

Step2 TV/ Phillips screwdriver Ratchet spanner

Use the SS Hinges(5), Slide Block(13), Round Head Bolts M8x30(12), M8 Line up the holes of the Big Float(7), use Round Head Bolts Washer and Lock Nuts(14) to conect Front Frame(1) to the Small Floats(6) M8X30L (12), M8 Lock Nuts and Washers (14) to connect them.