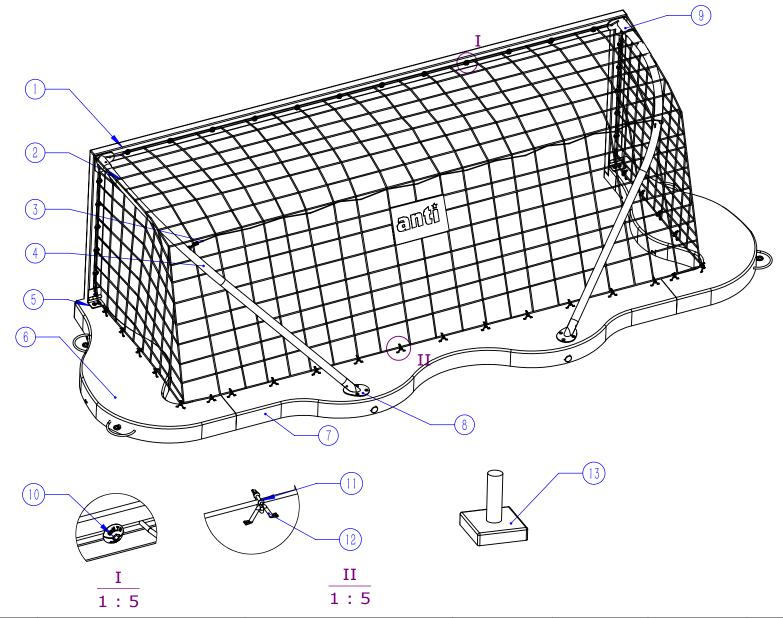

| No | Name                       | Qty |
|----|----------------------------|-----|
| 1  | Front Frame                | 1   |
| 2  | Black Net                  | 1   |
| 3  | SS316 Cable                | 1   |
| 4  | Side Bow                   | 2   |
| 5  | SS316 Hinge                | 2   |
| 6  | Small Float                | 2   |
| 7  | Big Float                  | 1   |
| 8  | Bow Base A                 | 2   |
| 9  | Bow Base B                 | 2   |
| 10 | Net Clip                   | 22  |
| 11 | D-Shackle                  | 26  |
| 12 | SS316 Saddle               | 24  |
| 13 | Slide Block                | 8   |
| 14 | M8 Nut and<br>washer       | 28  |
| 15 | Round Head<br>Bolt M8x30L  | 12  |
| 16 | Round Head<br>Bolt M8x60L  | 2   |
| 17 | Countersunk<br>Bolt M8x30L | 6   |
| 18 | SS316 Tube                 | 2   |