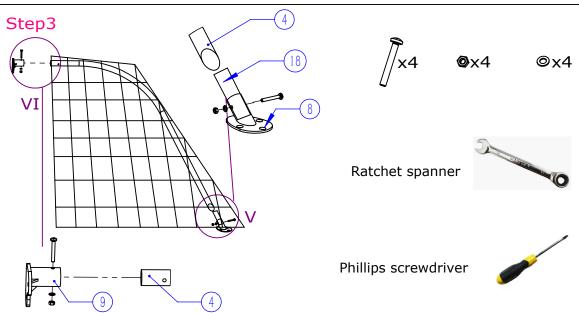

Slip SS Tube(18) to the Bow Base A (8), use Round Head Bolt M8X60L(16), M8 Lock Nuts and Washers(14) to connect them. From the Top Corner of the Black Net(2), count seven squares away from the Top frame and Slip the Bow (4) through the Black Net(2) in this square as shown in diagram. Slip the Bow with Bow Base A(8) and net to the Bow Base B(9), Use Round Head Bolt M8X60L(16), M8 Lock Nuts and Washer(14) to connect them.