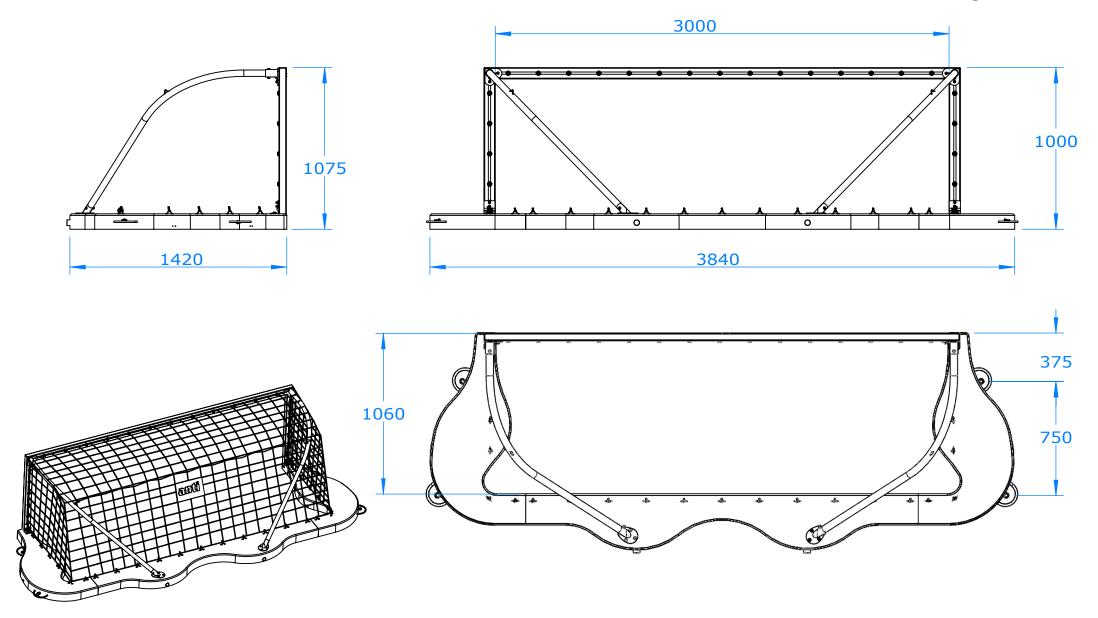

| Drawn | Brian | Scale | 1.25 | Patents | 2001285610; 7100219; 4048677; 01818714.5 & 2003/2920 e.g.                                |
|-------|-------|-------|------|---------|------------------------------------------------------------------------------------------|
|       |       |       | — 🗢  |         | 200   2000   0,   1002   0,   0   001   1,   0   0   1   1   0   0   2020   2020   0   9 |