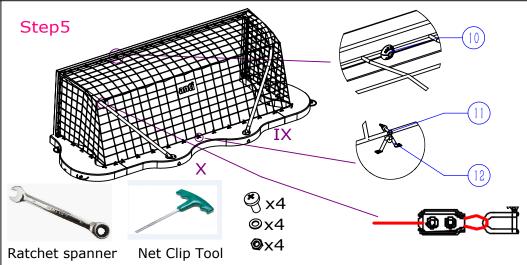

## **Anti Pro Goal Assembly Instructions**

Page 4 of 4

Slip the Slide Blocks(13), Use the Slide Block(13), M8 Washers Use the Net Clip(10) and D-Shackle(11) to Fix the Net(2)Connect the SS Cable to the Saddle of the both Side Bows with Shackles. To connect the Net to the Frame and Lock Nuts(14) to connect one end of Side Bows(4) to Front Frame. Use M8x30 Countersunk Blots(17), M8 Washers and Lock Nuts(14) to connect ther other end to Big Float(7)

with the Net clips, place the Edge of the Net into the Alu Channel and then place the Net Clip into the Alu Channel, and using the Net Clip Tool provided, twist the Net Clip 90 Degrees, so that the Net Clip Wings lock into the Channel firmly.